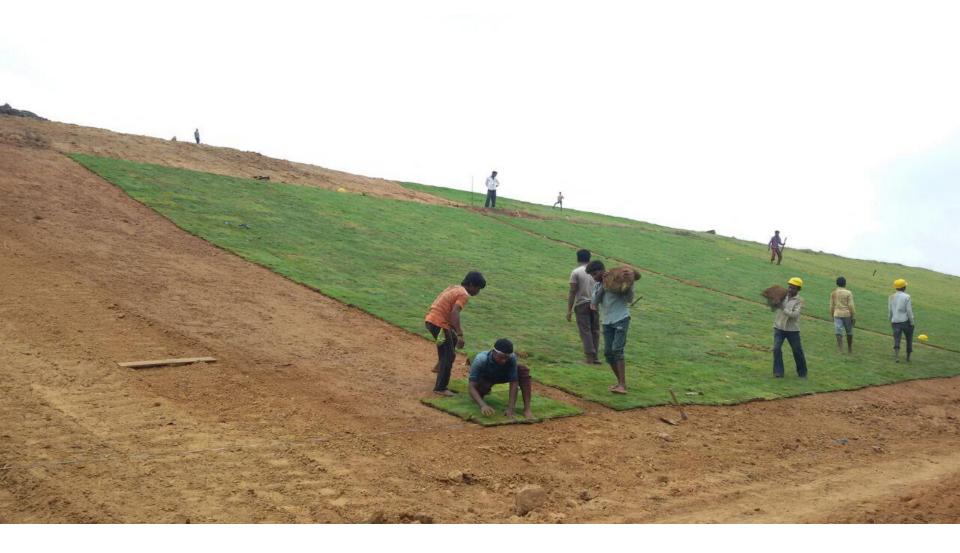

COMMON HAZARDOUS WASTE TREATMENT
STORAGE & DISPOSAL FACILITY - Gummidipoondi
- Thiruvallur Dist., Tamil Nadu
INDUSTRIAL WASTE MANAGEMENT ASSOCIATION



## Tamilnadu Waste Management Ltd



# Coring for the Environment

## Tamilnadu Waste Management Ltd





#### Cleaning of Clay







#### Final leveling of Secondary Liner







## Laying HDPE Liner







#### **Geotextile on filtermedia**





#### Completion of Filtermedia





# View of HDPE lined Capping of Landfill













#### **Landfill Cell-1&2 Capping Grass Plantation**







#### **Landfill Cell-1&2 Capping Grass Plantation**





# Caring for the Environment

#### Green Capped Cell of Landfill