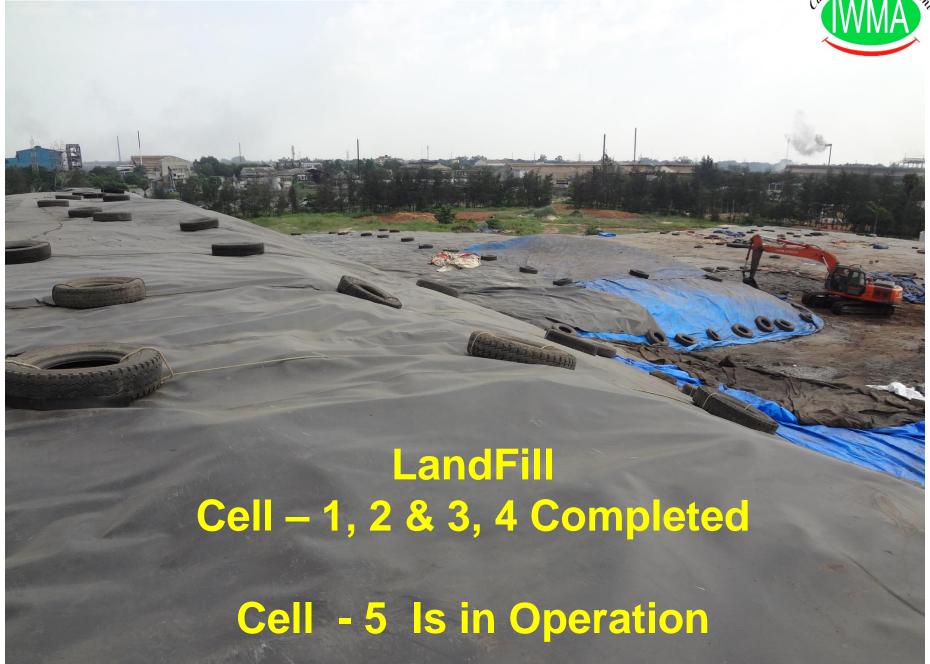

COMMON HAZARDOUS WASTE TREATMENT
STORAGE & DISPOSAL FACILITY - Gummidipoondi
- Thiruvallur Dist., Tamil Nadu
INDUSTRIAL WASTE MANAGEMENT ASSOCIATION



## Tamilnadu Waste Management Ltd



# Coring for the Environment

## Tamilnadu Waste Management Ltd





#### Cleaning of Clay







#### Final leveling of Secondary Liner







## Laying HDPE Liner







#### **Geotextile on filtermedia**





#### Completion of Filtermedia





# View of HDPE lined Capping of Landfill













#### **Landfill Cell-1&2 Capping Grass Plantation**







#### **Landfill Cell-1&2 Capping Grass Plantation**





# Caring for the Environment

#### Green Capped Cell of Landfill