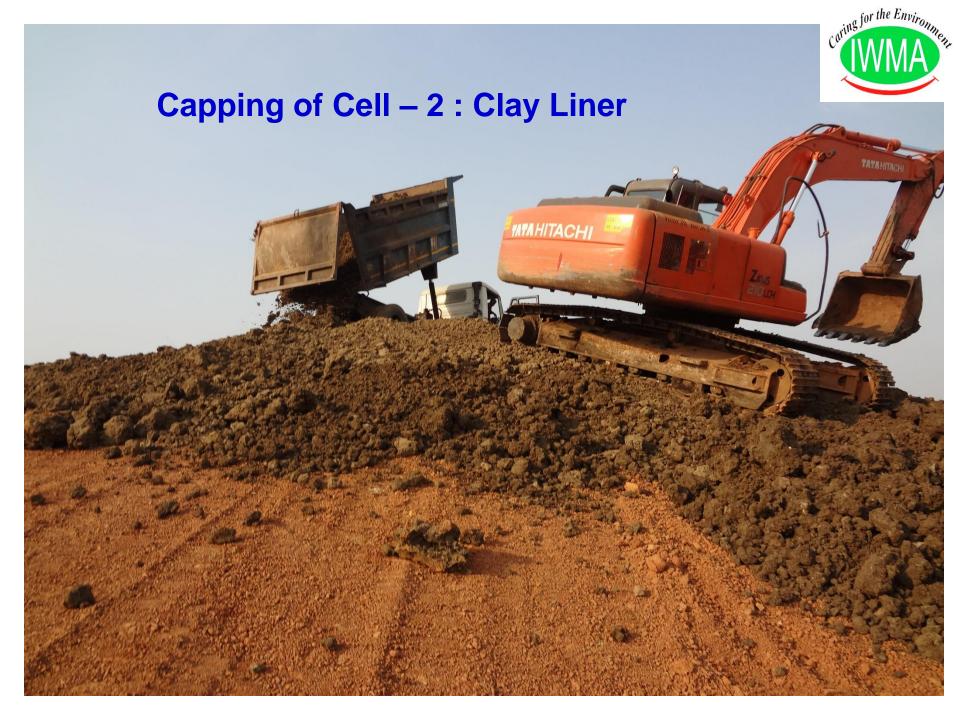

COMMON HAZARDOUS WASTE TREATMENT
STORAGE & DISPOSAL FACILITY - Gummidipoondi
- Thiruvallur Dist., Tamil Nadu
INDUSTRIAL WASTE MANAGEMENT ASSOCIATION



## Tamilnadu Waste Management Ltd



# Coring for the Environment

## Tamilnadu Waste Management Ltd





#### Cleaning of Clay







#### Final leveling of Secondary Liner







## Laying HDPE Liner







#### **Geotextile on filtermedia**





#### Completion of Filtermedia





# View of HDPE lined Capping of Landfill













#### **Landfill Cell-1&2 Capping Grass Plantation**







#### **Landfill Cell-1&2 Capping Grass Plantation**





# Caring for the Environment

#### Green Capped Cell of Landfill